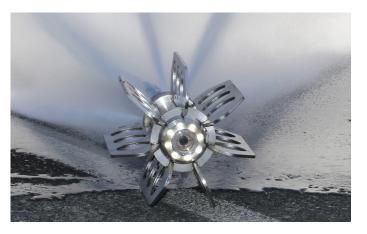

## High Pressure inspection

C70 - 6"-28" (150-700mm)

The C70 nozzle captures video while cleaning pipelines of 6" – 28" (150-700mm) diameter. It features 7 exchangeable jet inserts for pipe cleaning and HD camera module with auto-upright picture. This completely self-sufficient system is battery-powered and stores the video recordings on a SD-card in the nozzle. As soon as the nozzle is visible in the manhole, the video can be downloaded to a tablet via Wi-Fi and the operator can review it.

## **Properties**

- > High-definition camera
- > Self-leveling camera
- 7 pressure switched LEDs
- > Can be fully submerged
- > 7 exchangeable jet inserts
- ➤ Double Sapphire lenses
- > Over 8-hour battery runtime
- > Wireless video downloading
- > Over 8-hour video memory