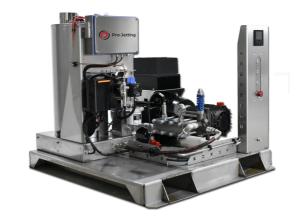

## Electric High Pressure Hot water Skid

## 500 bar | 25 LPM | 24 kW

The Electric High Pressure Hot Water Skid is available with a pressure 500 bar, a water yield 25 LPM and a power of 24 kW.

## **Specifications**

Pressure: 500 bar

Flow: 25 LPM (6.6 GPM)

Power Pump: 24 kW

Power Burner: 100 kW

**Drive:** Electric

**Dimensions (L x W x H):** 242 x 95 x 138,5

cm