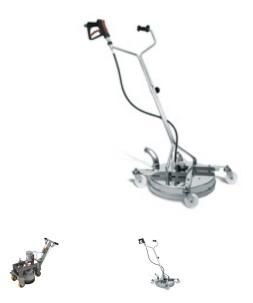

## Floor Cleaner 100 - 2800 bar | 10 - 40 LPM

Floor cleaners are powerful tools to perform different surface treatments with ultra high pressure up to 2800 bar, such as removing oil and grease with warm (95 degrees) water and paint, markings, cement and other types of materials. The nozzles of the floor cleaner rotate in order to work quickly and efficiently.

## Specifications

Pressure: 160 - 2800 bar (2,300 - 41,000 psi) Flow: 10 - 40 LPM (2.6 - 10.6 gpm) Applications: Floor cleaning, coatings, paint and markings, etc.

## Features

- > For use with hot and cold water
- > Sustainable

WWW.PRO-JETTING.COM