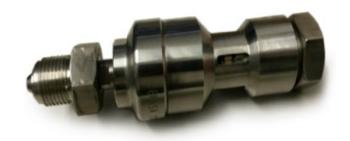

## 2800 bar | 40 LPM

PRO-JETTING rotary couplings are crucial for the safety and ease of use of the sprayer with ultra high pressure water jets and cleaning. These swivels ensure that the sometimes stiff hoses can twist so that there is less tension on the hose, which increases the service life. Swivel couplings are available up to 2800 bar with various couplings and designs.

## **Specifications**

Pressure: Max. 2800 bar (41.000 psi)

Flow: max. 40 LPM (10,6 gpm)

**Material: RVS** 

**Connection:** M26x1,5 - 3/4" UNF **Application:** Increase the freedom of movement and comfort of the sprayer

## **Features**

- > High quality materials
- Compact and light weighted