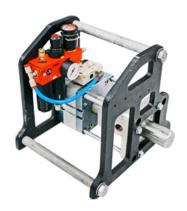

## Tumblebox 2800 bar | 30 LPM

The PRO-JETTING Power Box is a tumble box designed for the simultaneous use of multiple highpressure guns or lances on a single high-pressure unit. The tumblebox works with air pressure and ensures that the working pressure remains the same when one of the guns is not operated.

## Specifications

Pressure: Max. 2800 bar (41,000 psi) Flow: max. 30 LPM (7,9 gpm) Connection: M26x1,5 – F3/4"UNF Weight: Ca. 10 kg Applications: Abrasive steel cutting, coatings and paint removal (bare steel), bundle cleaning, etc.

## Features

- > Air switch (Max. 8 bar)
- > Compact and sustainable