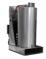

## Hot Water Burner

## 350 - 500 bar | 18 - 33 LPM | 18,8 - 54 kW

The hot water burners have been specially developed for the OEM, with an intelligent control for more reliability, user-friendly handling and economy.