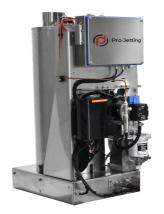

## Hot Water Burner

## 350 - 500 bar | 18 - 33 LPM | 18,8 - 54 kW

The hot water burners have been specially developed for the OEM, with an intelligent control for more reliability, user-friendly handling and economy.